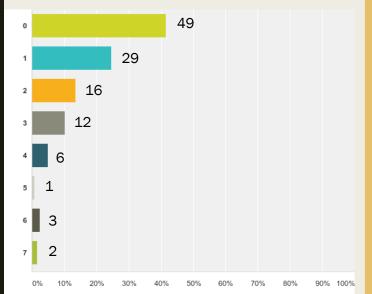

### Diné College 2017 Graduate Exit Survey Results



The Navajo Nation Tsaile, Az Friday, May 12, 2017











Date Created: Tuesday, March 28, 2017 Compiled by Andreana Benally, OIPR





#### **Gender:**

Answered: 118 Skipped: 0= **118** 





### Age:



#### **Ethnicity:**









#### **Martial Status:**







#### **Number of Dependent children**

Answered: 118 Skipped: 0= 118



#### **Academic Term of Degree Completion:**



### Which campus/center did you take classes at most often?







### How many courses did you take online via internet?



## How satisfied were you with the online classes you enrolled in at Diné College?



## How many courses did you take online via ITV?

Answered: 117 Skipped: 1= 118



# How satisfied were you with the ITV classes you enrolled in at Diné College?



#### When did you begin academic work on your degree program?





Diné College Staff

## Please select the specific Certificate(s) you will be graduating with (check all that apply, if any):

Answered: 84 Skipped: 34 =118





## Please select the specific Associate of Applied Science Degree(s) you will be graduating with (check all that apply, if any):

Answered: 83 Ski