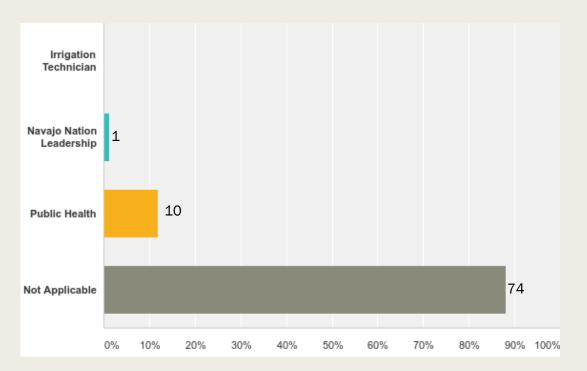

### Age:



#### **Ethnicity:**









#### **Martial Status:**







#### **Number of Dependent children**

Answered: 118 Skipped: 0= 118



#### **Academic Term of Degree Completion:**



### Which campus/center did you take classes at most often?







### How many courses did you take online via internet?



## How satisfied were you with the online classes you enrolled in at Diné College?



## How many courses did you take online via ITV?

Answered: 117 Skipped: 1= 118



# How satisfied were you with the ITV classes you enrolled in at Diné College?



#### When did you begin academic work on your degree program?





Diné College Staff

## Please select the specific Certificate(s) you will be graduating with (check all that apply, if any):

Answered: 84 Skipped: 34 =118





## Please select the specific Associate of Applied Science Degree(s) you will be graduating with (check all that apply, if any):

Answered: 83 Skipped: 35=118





## Please select the specific Associate of Arts Degree(s) you will be graduating with (check all that apply, if any):



## Please select the specific Associate of Science Degree(s) you will be graduating with (check all that apply, if any):

Answered: 90 Skipped: 28 = **118** 





Please select the specific Bachelor of Arts Degree you will be graduating with (check if applicable):

Answered: 81 Skipped: 37 = 118



#### How satisfied are you with the overall quality of instruction at Diné College?



#### How satisfied are you with the following services used while attending Diné College:

Answered: 117 Skipped: 1 = **118*