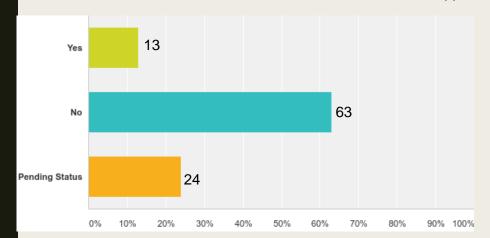

### If you will be transferring to a 4-year, have you already been Accepted for Admission?

| Answer Choices | Responses         |
|----------------|-------------------|
| Yes            | <b>13.00</b> % 13 |
| No             | <b>63.00%</b> 63  |
| Pending Status | <b>24.00</b> % 24 |
| Total          | 100               |