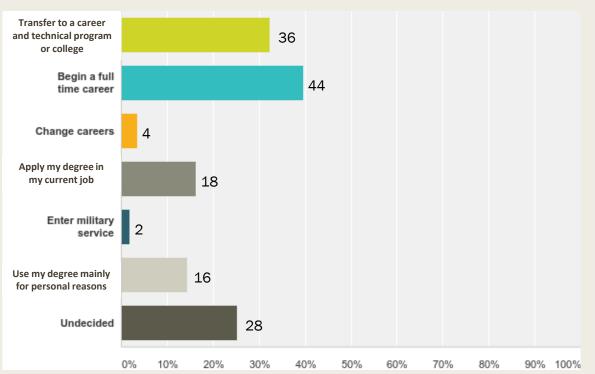

ransfer, which four-year college or university do you plan to transfer to?

Answered: 65 Skipped: 53 = **118** 





Greg Bigman, BOR President & Theresa Hatathlie, BOR Vice-President

### If you will be transferring to a 4-year, have you already been Accepted for Admission?





| Answer Choices | Responses         |
|----------------|-------------------|
| Yes            | <b>13.00</b> % 13 |
| No             | <b>63.00%</b> 63  |
| Pending Status | <b>24.00</b> % 24 |
| Total          | 100               |



# As a result of your education at Diné College, how well prepared are you to transfer to a four-year college or university?



### How well prepared are you to enter the workforce as a result of your education at Diné College?



### What is your career plans to use your degree:







### What career will you be pursuing?

Answered: 112 Skipped: 6= **118** 



Text Analysis: College Health Criminal Justice Finance



# After you graduate, what Diné College Alumni services or activities would be of interest to you? (Please select all that apply).

Answered: 112 Skipped: 6= 118



### How would you like to be notified about Diné College Alumni activities?



## Please indicate the type of Diné College Alumni services or activities would be of interest to you? (Please select all that apply).