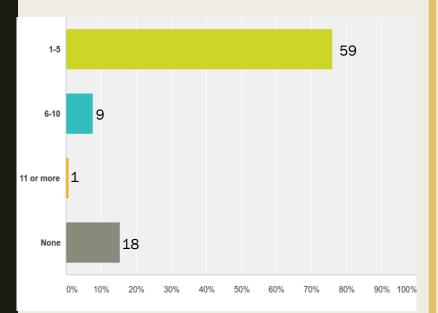

### Diné College 2017 Graduate Exit Survey Results



The Navajo Nation Tsaile, Az Friday, May 12, 2017











Date Created: Tuesday, March 28, 2017 Compiled by Andreana Benally, OIPR





#### **Gender:**

Answered: 118 Skipped: 0= **118** 





### Age:



#### **Ethnicity:**









#### **Martial Status:**







#### **Number of Dependent children**

Answered: 118 Skipped: 0= 118



#### **Academic Term of Degree Completion:**



### Which campus/center did you take classes at most often?







### How many courses did you take online via internet?



## How satisfied were you with the online classes you enrolled in at Diné College?



## How many courses did you take online via ITV?

Answered: 117 Skipped: 1= 118



# How satisfied were you with the ITV classes you enrolled in at Diné College?



#### When did you begin academic work on your degree program?





Diné College Staff

## Please select the specific Certificate(s) you will be graduating with (check all that apply, if any):

Answered: 84 Skipped: 34 =118





## Please select the specific Associate of Applied Science Degree(s) you will be graduating with (check all that apply, if any):

Answered: 83 Skipped: 35=118





## Please select the specific Associate of Arts Degree(s) you will be graduating with (check all that apply, if any):



## Please select the specific Asso