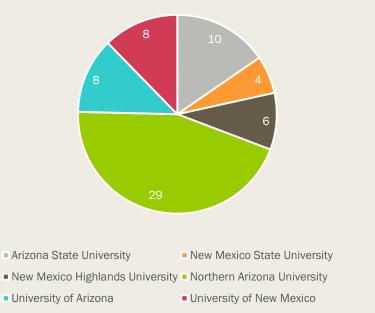

### If you plan to transfer, which four-year college or university do you plan to transfer to?

Answered: 65 Skipped: 53 = **118** 

Greg Bigman, BOR President & Theresa Hatathlie, BOR Vice-President