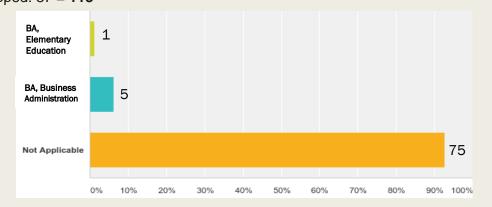

## Please select the specific Associate of Arts Degree(s) you will be graduating with (check all that apply, if any):

## Please select the specific Associate of Science Degree(s) you will be graduating with (check all that apply, if any):

Answered: 90 Skipped: 28 = **118** 

Please select the specific Bachelor of Arts Degree you will be graduating with (check if applicable):