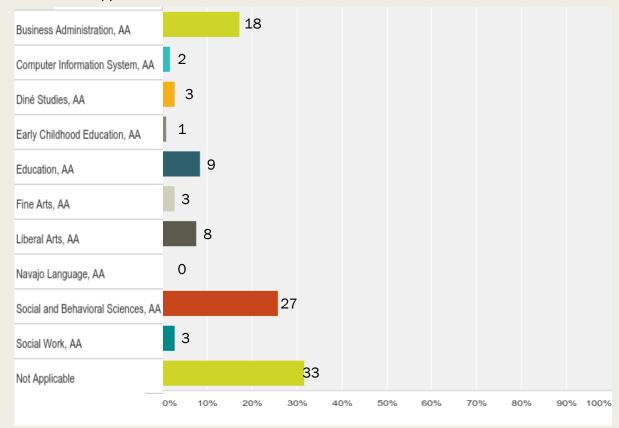

## Please select the specific Associate of Arts Degree(s) you will be graduating with (check all that apply, if any):