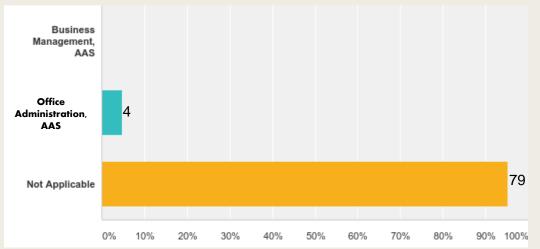

## Please select the specific Associate of Applied Science Degree(s) you will be graduating with (check all that apply, if any):

Answered: 83 Skipped: 35=118