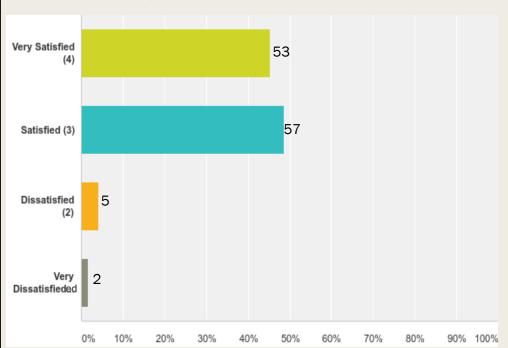

#### How satisfied are you with the following services used while attending Diné College:

Answered: 117 Skipped: 1 = **118** 

Students used the ranking scale (to the left), results show average weight (see next slide).