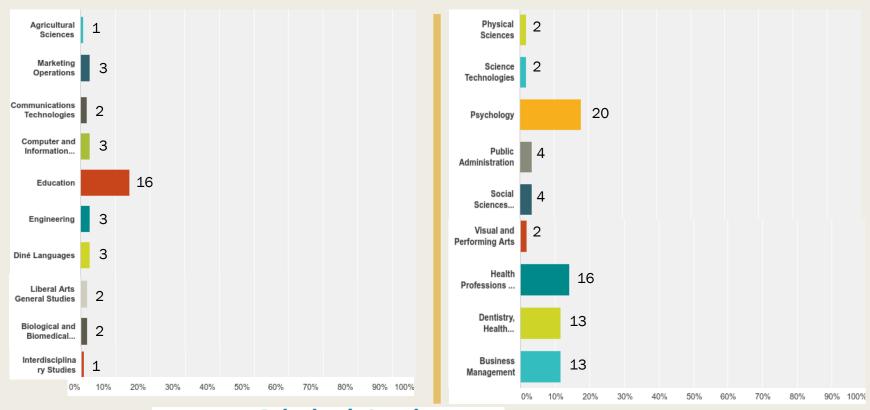

## Please select the specific Associate of Arts Degree(s) you will be graduating with (check all that apply, if any):

## Please select the specific Associate of Science Degree(s) you will be graduating with (check all that apply, if any):

Answered: 90 Skipped: 28 = **118** 

Please select the specific Bachelor of Arts Degree you will be graduating with (check if applicable):

Answered: 81 Skipped: 37 = 118