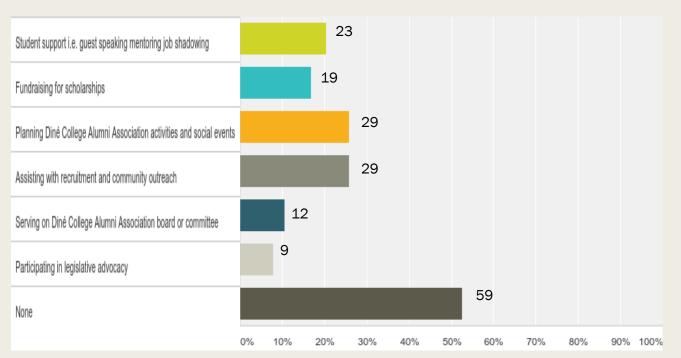

# After you graduate, what Diné College Alumni services or activities would be of interest to you? (Please select all that apply).

Answered: 112 Skipped: 6= 118