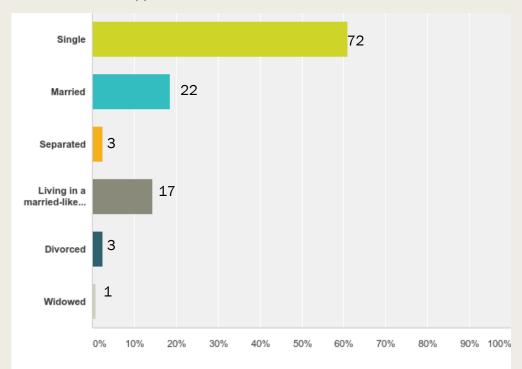

### Diné College 2017 Graduate Exit Survey Results



The Navajo Nation Tsaile, Az Friday, May 12, 2017











Date Created: Tuesday, March 28, 2017 Compiled by Andreana Benally, OIPR





#### **Gender:**

Answered: 118 Skipped: 0= **118** 





### Age:



#### **Ethnicity:**









#### **Martial Status:**







#### **Number of Dependent children**

Answered: 118 Skipped: 0= 118



#### **Academic Term of Degree Completion:**



### Which campus/center did you take classes at most often?







### How many courses did you take online via internet?



## How satisfied were you with the online classes you enrolled in at Diné College?



## How many courses did you take online via ITV?

Answered: 117 Skipped: 1= 118



# How satisfied were you with the ITV classes you enrolled in at Diné College?



#### When did you begin academic work on your degree program?





Diné College Staff

## Please select the specific Certificate(s) you will be graduating with (check all that apply, if any):

Answered: 84 Skipped: 34 =118





## Please select the specific Associate of Applied Science Degree(s) y