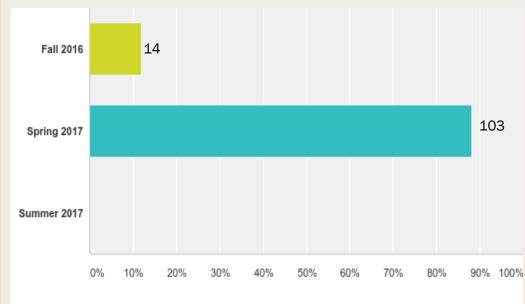

### Diné College 2017 Graduate Exit Survey Results



The Navajo Nation Tsaile, Az Friday, May 12, 2017











Date Created: Tuesday, March 28, 2017 Compiled by Andreana Benally, OIPR





#### **Gender:**

Answered: 118 Skipped: 0= **118** 





### Age:



#### **Ethnicity:**









#### **Martial Status:**







#### **Number of Dependent children**

Answered: 118 Skipped: 0= 118



#### **Academic Term of Degree Completion:**



### Which campus/center did you take classes at most often?







### How many courses did you take online via internet?



## How satisfied were you with the online classes you enrolled in at Diné College?



## How many courses did you take online via ITV?

Answered: 117 Skipped: 1= 118



# How satisfied were you with the ITV classes you enrolled in at Diné College?



#### When did you begin academic work on your degree program?





Diné College Staff

## Please select the specific Certificate(s) you will be graduating with (check all that apply, if any):

Answered: 84 Skipped: 34 =118





## Please select the specific Associate of Applied Science Degree(s) you will be graduating with (check all that apply, if any):

Answered: 83 Skipped: 35=118





## Please select the specific