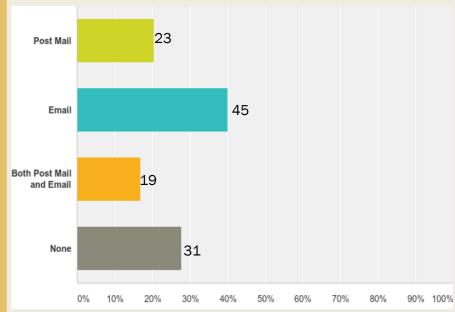

.00</b> % 13 |
| No             | <b>63.00%</b> 63  |
| Pending Status | <b>24.00</b> % 24 |
| Total          | 100               |



# As a result of your education at Diné College, how well prepared are you to transfer to a four-year college or university?



### How well prepared are you to enter the workforce as a result of your education at Diné College?



### What is your career plans to use your degree:







### What career will you be pursuing?

Answered: 112 Skipped: 6= **118** 



Text Analysis: College Health Criminal Justice Finance



# After you graduate, what Diné College Alumni services or activities would be of interest to you? (Please select all that apply).

Answered: 112 Skipped: 6= 118



### How would you like to be notified about Diné College Alumni activities?



## Please indicate the type of Diné College Alumni services or activities would be of interest to you? (Please select all that apply).