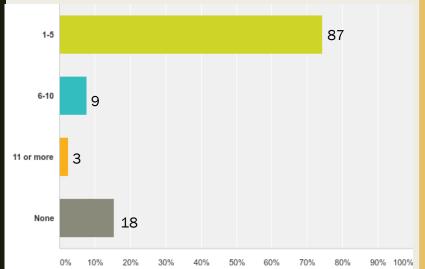

### Diné College 2017 Graduate Exit Survey Results



The Navajo Nation Tsaile, Az Friday, May 12, 2017











Date Created: Tuesday, March 28, 2017 Compiled by Andreana Benally, OIPR





#### **Gender:**

Answered: 118 Skipped: 0= **118** 





### Age:



#### **Ethnicity:**









#### **Martial Status:**







#### **Number of Dependent children**

Answered: 118 Skipped: 0= 118



#### **Academic Term of Degree Completion:**



### Which campus/center did you take classes at most often?







### How many courses did you take online via internet?



## How satisfied were you with the online classes you enrolled in at Diné College?



## How many courses did you take online via ITV?

Answered: 117 Skipped: 1= 118



# How satisfied were you with the ITV classes you enrolled in at Diné College?



#### When did you begin academic work on your degree program?





Diné College Staff

## Please select the specific Certificate(s) you will be graduating with (check all that apply, if any):

Answered: 84 Skipped: 34 =118





## Please select the specific Associate of Applied Science Degree(s) you will be graduating with (check all that apply, if any):

Answered: 83 Skipped: 35=118





## Please select the specific Associate of Arts Degree(s) you will be graduating with (check all that apply, if any):



## Please select the specific Associate of Science Degree(s) you will be graduating with (check all that apply, if any):

Answered: 90 Skipped: 28 = **118** 





Please select the specific Bachelor of A