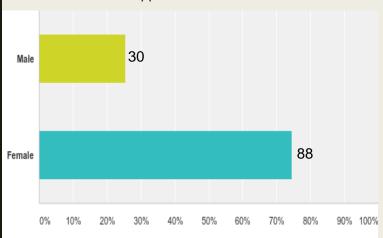

### Diné College 2017 Graduate Exit Survey Results



The Navajo Nation Tsaile, Az Friday, May 12, 2017











Date Created: Tuesday, March 28, 2017 Compiled by Andreana Benally, OIPR





#### **Gender:**

Answered: 118 Skipped: 0= **118** 





### Age:



#### **Ethnicity:**









#### **Martial Status:**







#### **Number of Dependent children**

Answered: 118 Skipped: 0= 118



#### **Academic Term of Degree Completion:**



### Which campus/center did you take classes at most often?







### How many courses did you take online via internet?



## How satisfied were you with the online classes you enrolled in at Diné College?



## How many courses did you take online via ITV?

Answered: 117 Skipped: 1= 118



# How satisfied were you with the ITV classes you enrolled in at Diné College?



#### When did you begin academic work on your degree program?





Diné College Staff

## Please select the specific Certificate(s) you will be graduating with (check all that apply, if any):

Answered: 84 Skipped: 34 =118