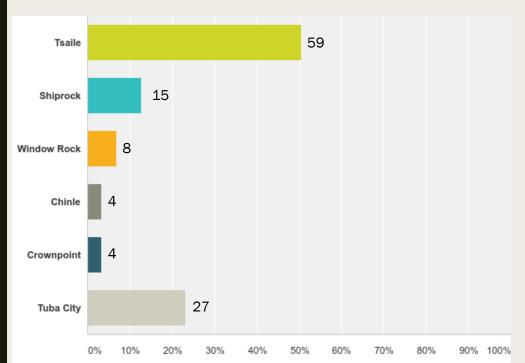

### Diné College 2017 Graduate Exit Survey Results



The Navajo Nation Tsaile, Az Friday, May 12, 2017











Date Created: Tuesday, March 28, 2017 Compiled by Andreana Benally, OIPR





#### **Gender:**

Answered: 118 Skipped: 0= **118** 





### Age:



#### **Ethnicity:**









#### **Martial Status:**







#### **Number of Dependent children**

Answered: 118 Skipped: 0= 118



#### **Academic Term of Degree Completion:**



### Which campus/center did you take classes at most often?







### How many courses did you take online via internet?



## How satisfied were you with the online classes you enrolled in at Diné College?



## How many courses did you take online via ITV?

Answered: 117 Skipped: 1= 118



# How satisfied were you with the ITV classes you enrolled in at Diné College?



#### When did you begin academic work on your degree program?





Diné College Staff

## Please select the specific Certificate(s) you will be graduating with (check all that apply, if any):

Answered: 84 Skipped: 34 =118





## Please select the specific Associate of Applied Science Degree(s) you will be graduating with (check all that apply, if any):

Answered: 83 Skipped: 35=118





## Please select the specific Associate of Arts Degree(s) you will be graduating with (check