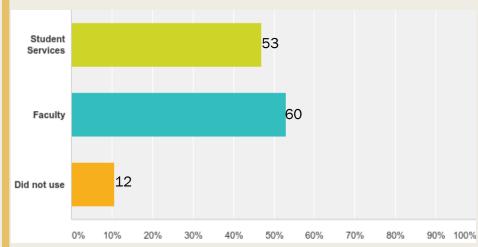

### If you received academic advising at Diné College, from whom did you received academic advising?