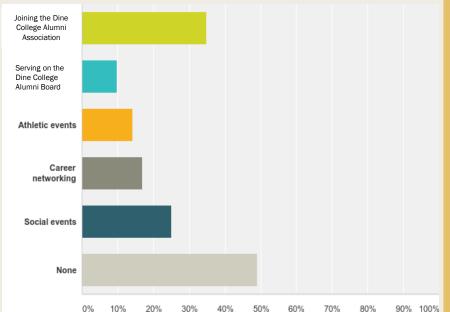

# After you graduate, what Diné College Alumni services or activities would be of interest to you? (Please select all that apply).

Answered: 112 Skipped: 6= 118