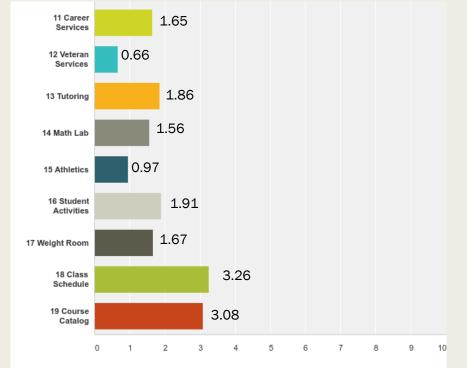

|              | (4) Very<br>Satisfied | (3)<br>Satisfied | (2)<br>Dissatisfied | (1) Very<br>Dissatisfied | (0) Did<br>Not<br>Use | Total | Weighted<br>Average |
|--------------|-----------------------|------------------|---------------------|--------------------------|-----------------------|-------|---------------------|
| 11 Career    | 13.68%                | 36.75%           | 0.00%               | 0.00%                    | 49.57%                |       |                     |
| Services     | 16                    | 43               | 0                   | 0                        | 58                    | 117   | 1.65                |
| 12 Veteran   | 6.84%                 | 12.82%           | 0.00%               | 0.00%                    | 80.34%                |       |                     |
| Services     | 8                     | 15               | 0                   | 0                        | 94                    | 117   | 0.66                |
| 13 Tutoring  | 25.64%                | 23.93%           | 5.13%               | 1.71%                    | 43.59%                |       |                     |
|              | 30                    | 28               | 6                   | 2                        | 51                    | 117   | 1.86                |
| 14 Math Lab  | 19.66%                | 24.79%           | 1.71%               | 0.00%                    | 53.85%                |       |                     |
|              | 23                    | 29               | 2                   | 0                        | 63                    | 117   | 1.56                |
| 15 Athletics | 11.11%                | 17.09%           | 0.00%               | 0.85%                    | 70.94%                |       |                     |
|              | 13                    | 20               | 0                   | 1                        | 83                    | 117   | 0.97                |
| 16 Student   | 16.24%                | 38.46%           | 5.13%               | 0.85%                    | 39.32%                |       |                     |
| Activities   | 19                    | 45               | 6                   | 1                        | 46                    | 117   | 1.91                |
| 17 Weight    | 21.37%                | 26.50%           | 0.85%               | 0.00%                    | 51.28%                |       |                     |
| Room         | 25                    | 31               | 1                   | 0                        | 60                    | 117   | 1.67                |
| 18 Class     | 37.61%                | 54.70%           | 4.27%               | 2.56%                    | 0.85%                 |       |                     |
| Schedule     | 44                    | 64               | 5                   | 3                        | 1                     | 117   | 3.26                |
| 19 Course    | 33.33%                | 55.56%           | 3.42%               | 0.85%                    | 6.84%                 |       |                     |
| Catalog      | 39                    | 65               | 4                   | 1                        | 8                     | 117   | 3.08                |