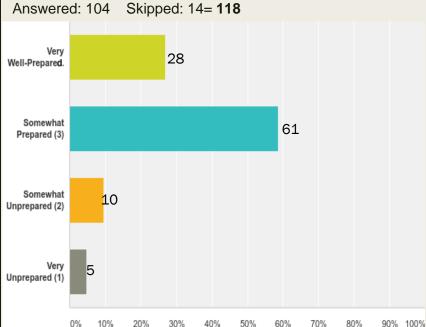

# As a result of your education at Diné College, how well prepared are you to transfer to a four-year college or university?