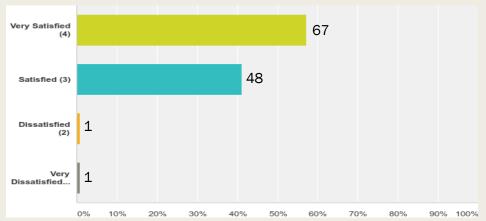

## How satisfied were you with the online classes you enrolled in at Diné College?