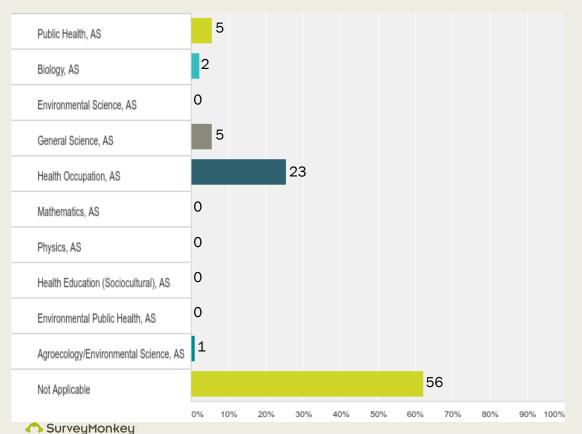

## Please select the specific Associate of Science Degree(s) you will be graduating with (check all that apply, if any):

Answered: 90 Skipped: 28 = **118** 

Please select the specific Bachelor of Arts Degree you will be graduating with (check if applicable):