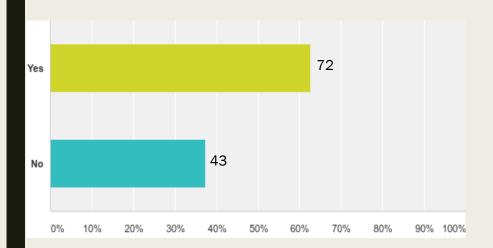

### Do you plan to transfer to a four-year university?

Avery Denny, Center for Diné Teacher Education (CDTE) Faculty

| Answer Choices | Responses        |
|----------------|------------------|
| Yes            | <b>62.61%</b> 72 |
| No             | <b>37.39%</b> 43 |
| Total          | 115              |