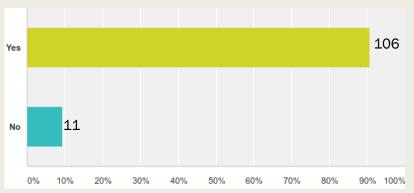

## Did you receive academic advising while attending Diné College?

Answered: 117 Skipped: 1= 118