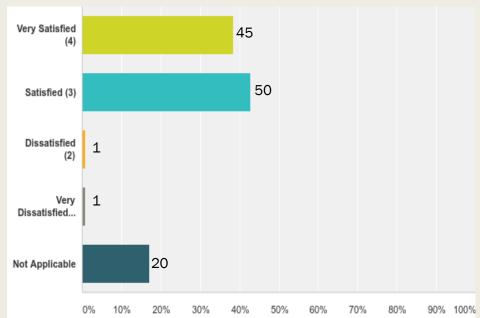

## How satisfied were you with the online classes you enrolled in at Diné College?