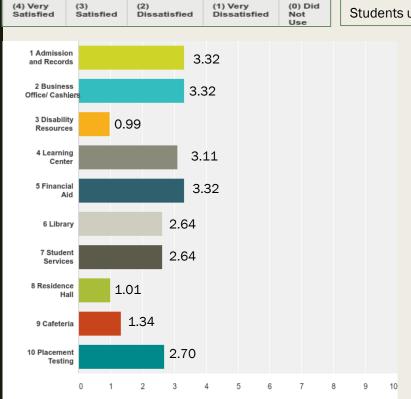

#### How satisfied are you with the following services used while attending Diné College:

Answered: 117 Skipped: 1 = **118** 

Students used the ranking scale (to the left), results show average weight (see next slide).

### How satisfied are you with the following services used while attending Diné College: Chart

| Allowered: 117 Chipped: 1-116 |                       |                  |                     |                          |                       |       |                     |
|-------------------------------|-----------------------|------------------|---------------------|--------------------------|-----------------------|-------|---------------------|
|                               | (4) Very<br>Satisfied | (3)<br>Satisfied | (2)<br>Dissatisfied | (1) Very<br>Dissatisfied | (0) Did<br>Not<br>Use | Total | Weighted<br>Average |
| 1 Admission                   | 44.44%                | 48.72%           | 2.56%               | 3.42%                    | 0.85%                 |       |                     |
| and Records                   | 52                    | 57               | 3                   | 4                        | 1                     | 117   | 3.32                |
| 2 Business                    | 43.59%                | 49.57%           | 3.42%               | 1.71%                    | 1.71%                 |       |                     |
| Office/                       | 51                    | 58               | 4                   | 2                        | 2                     | 117   | 3.32                |
| Cashier                       |                       |                  |                     |                          |                       |       |                     |
| Services                      |                       |                  |                     |                          |                       |       |                     |
| 3 Disability                  | 10.26%                | 17.95%           | 1.71%               | 0.85%                    | 69.23%                |       |                     |
| Resources                     | 12                    | 21               | 2                   | 1                        | 81                    | 117   | 0.99                |
| 4 Learning                    | 42.74%                | 46.15%           | 0.85%               | 0.00%                    | 10.26%                |       |                     |
| Center                        | 50                    | 54               | 1                   | 0                        | 12                    | 117   | 3.11                |
| 5 Financial                   | 53.85%                | 35.90%           | 4.27%               | 0.00%                    | 5.98%                 |       |                     |
| Aid                           | 63                    | 42               | 5                   | 0                        | 7                     | 117   | 3.32                |
| 6 Library                     | 36.75%                | 37.61%           | 1.71%               | 0.85%                    | 23.08%                |       |                     |
|                               | 43                    | 44               | 2                   | 1                        | 27                    | 117   | 2.64                |
| 7 Student                     | 31.62%                | 44.44%           | 1.71%               | 0.85%                    | 21.37%                |       |                     |
| Services                      | 37                    | 52               | 2                   | 1                        | 25                    | 117   | 2.64                |
| 8 Residence                   | 11.11%                | 14.53%           | 5.13%               | 2.56%                    | 66.67%                |       |                     |
| Hall                          | 13                    | 17               | 6                   | 3                        | 78                    | 117   | 1.01                |
| 9 Cafeteria                   | 11.97%                | 22.22%           | 7.69%               | 4.27%                    | 53.85%                |       |                     |
|                               | 14                    | 26               | 9                   | 5                        | 63                    | 117   | 1.34                |
| 10 Placement                  | 22.22%                | 57.26%           | 4.27%               | 0.85%                    | 15.38%                |       |                     |
| Testing                       | 26                    | 67               | 5                   | 1                        | 18                    | 117   | 2.70                |